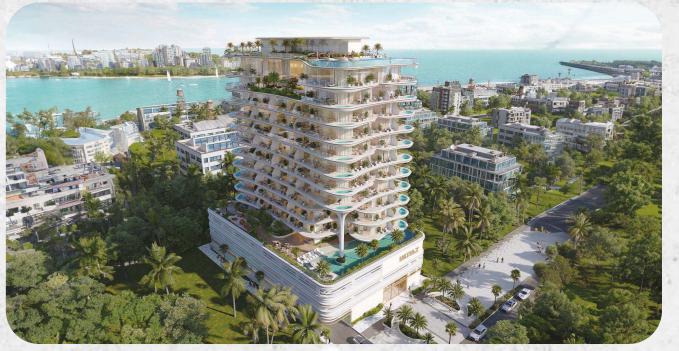

#### 80 residences on Dubai Islands

Beach Walk is an elegant residential complex of 80 residences located on the artificial island of Dubai Islands on the shores of the Arabian Gulf.

#### Architectural solution

+971 (4) 581-4553

### Panoramic Rooftop Pool

On the roof of the complex there is a refreshing infinity pool with a sunbathing terrace, where you can enjoy the warming rays of the sun while lying on a soft lounger.

### Terraces with a relaxation area and a swimming pool for each residence