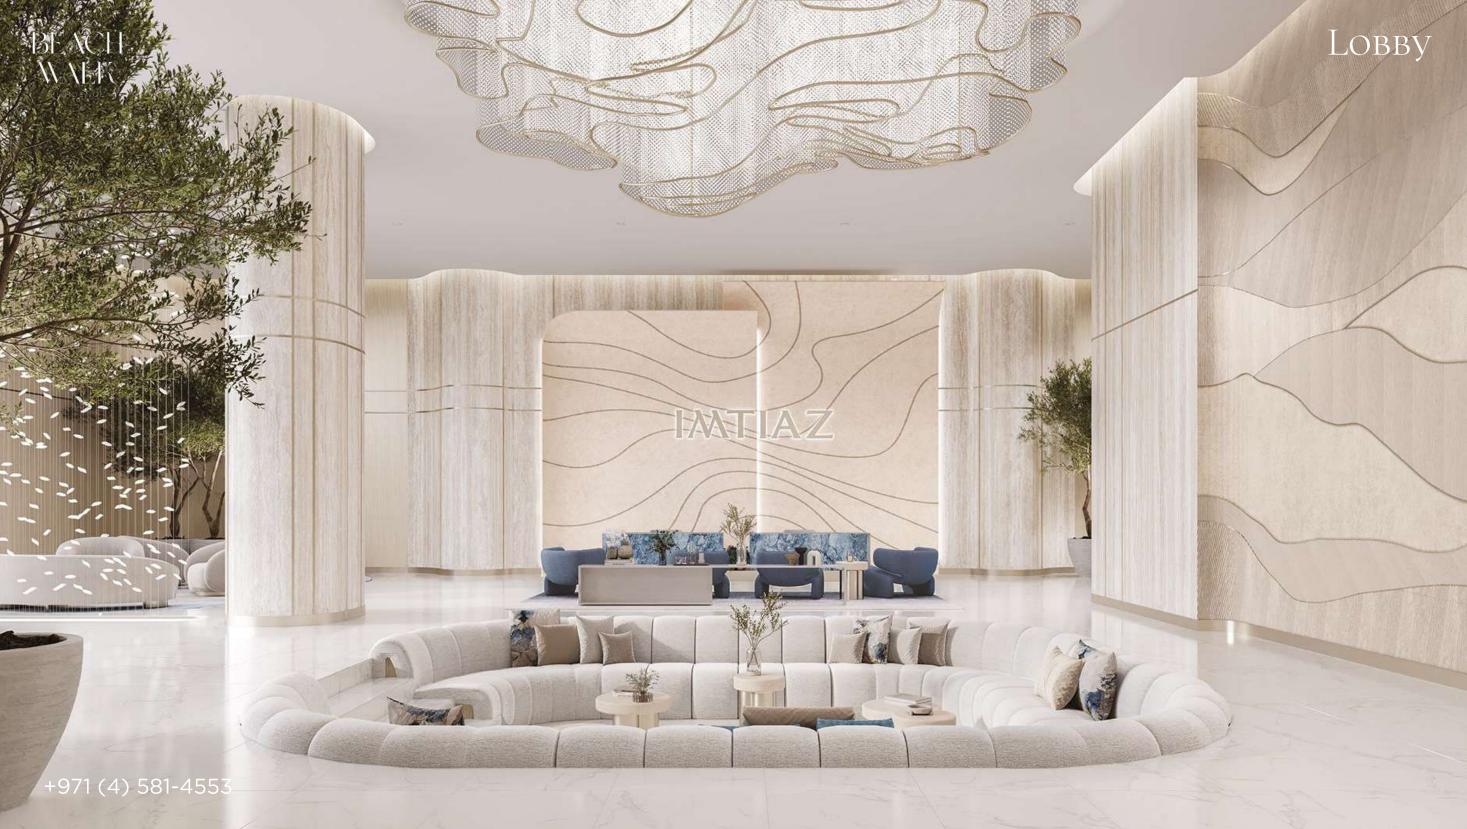

#### BRIGHT LOBBY

The lobby of the project is an elegant space made in light colors. The lobby has a reception desk with a blue marble texture. There are also soft areas with sofas sunk into the floor or armchairs near coffee tables.