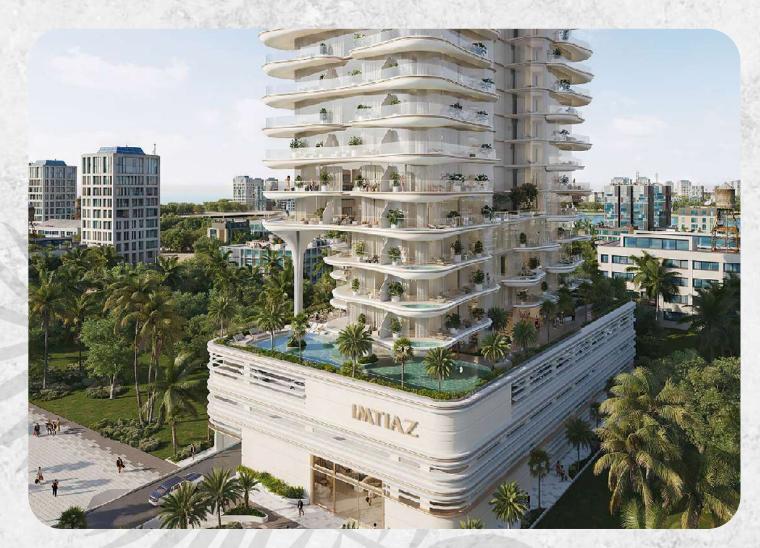

#### 80 residences on Dubai Islands

Beach Walk is an elegant residential complex of 80 residences located on the artificial island of Dubai Islands on the shores of the Arabian Gulf.