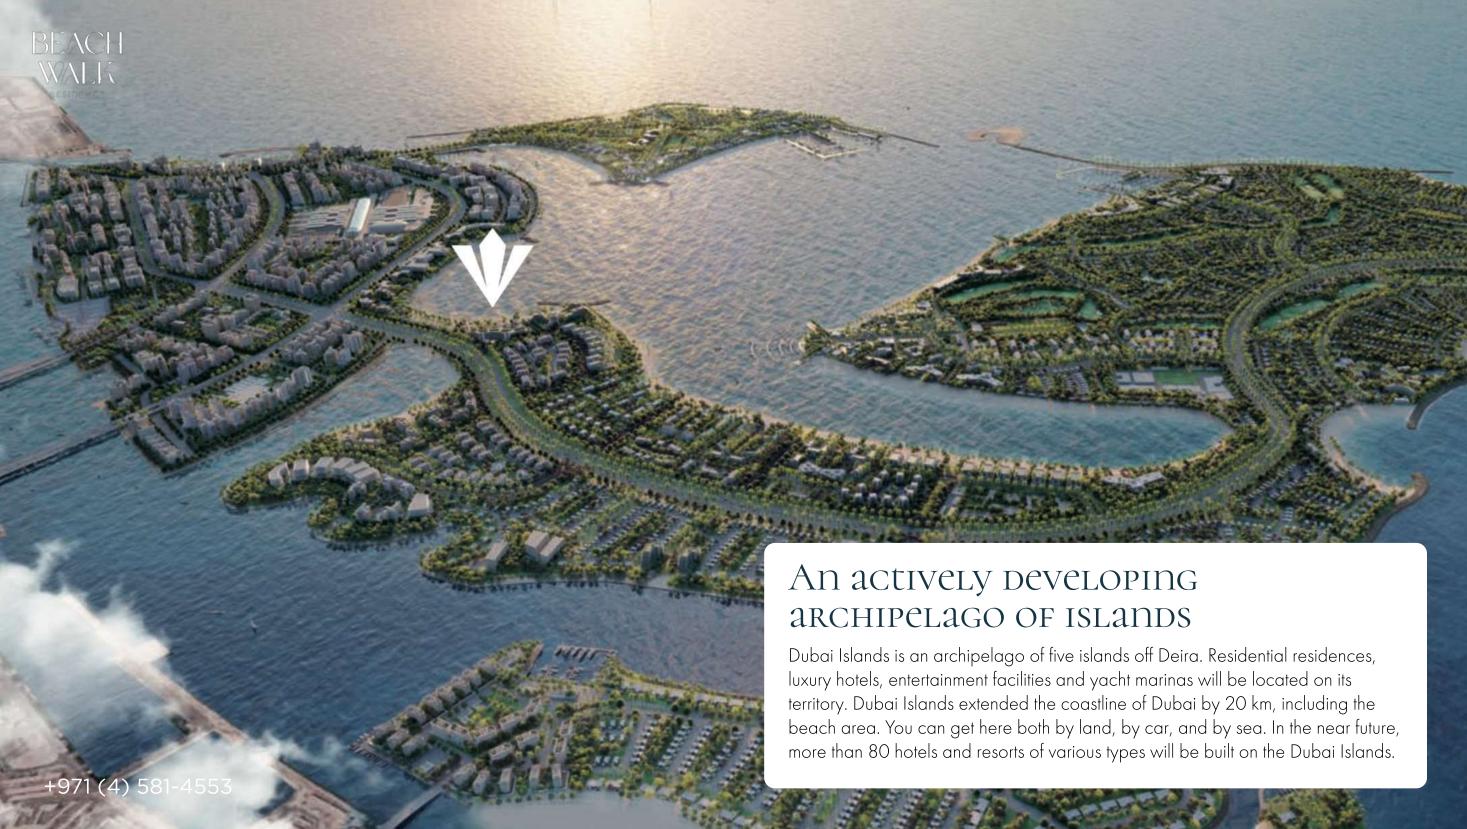

### Land and water transport access

Beach Walk Residences are located on the artificial archipelago of the Dubai Islands. The complex can be reached by both water and land transport. You can enjoy a coastal holiday at Dubai Islands Beach, located a 12-minute walk away. You can replenish your groceries or update your wardrobe at the One Deira Mal shopping center.