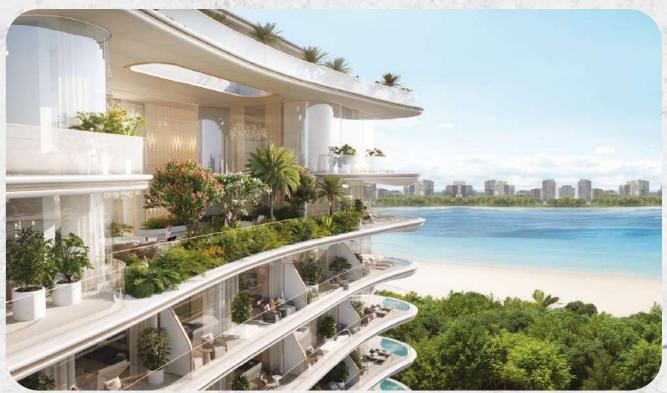

#### 80 residences on Dubai Islands

Beach Walk is an elegant residential complex of 80 residences located on the artificial island of Dubai Islands on the shores of the Arabian Gulf.





### Land and water transport access

Beach Walk Residences are located on the artificial archipelago of the Dubai Islands. The complex can be reached by both water and land transport. You can enjoy a coastal holiday at Dubai Islands Beach, located a 12-minute walk away. You can replenish your groceries or update your wardrobe at the One Deira Mal shopping center.











#### Architectural solution







+971 (4) 581-4553



#### BRIGHT LOBBY

The lobby of the project is an elegant space made in light colors. The lobby has a reception desk with a blue marble texture. There are also soft areas with sofas sunk into the floor or armchairs near coffee tables.











### Fully furnished apartments

The interiors of the residences are decorated in neutral, light colors, and floor-to-ceiling windows fill the space with natural light and offer picturesque views of the ocean.







# Layout of the 2nd floor of the project





# Layout of the 3RD FLOOR OF the PROJECT





# Layout of the 4th floor of the project





### Panoramic Rooftop Pool

On the roof of the complex there is a refreshing infinity pool with a sunbathing terrace, where you can enjoy the warming rays of the sun while lyi