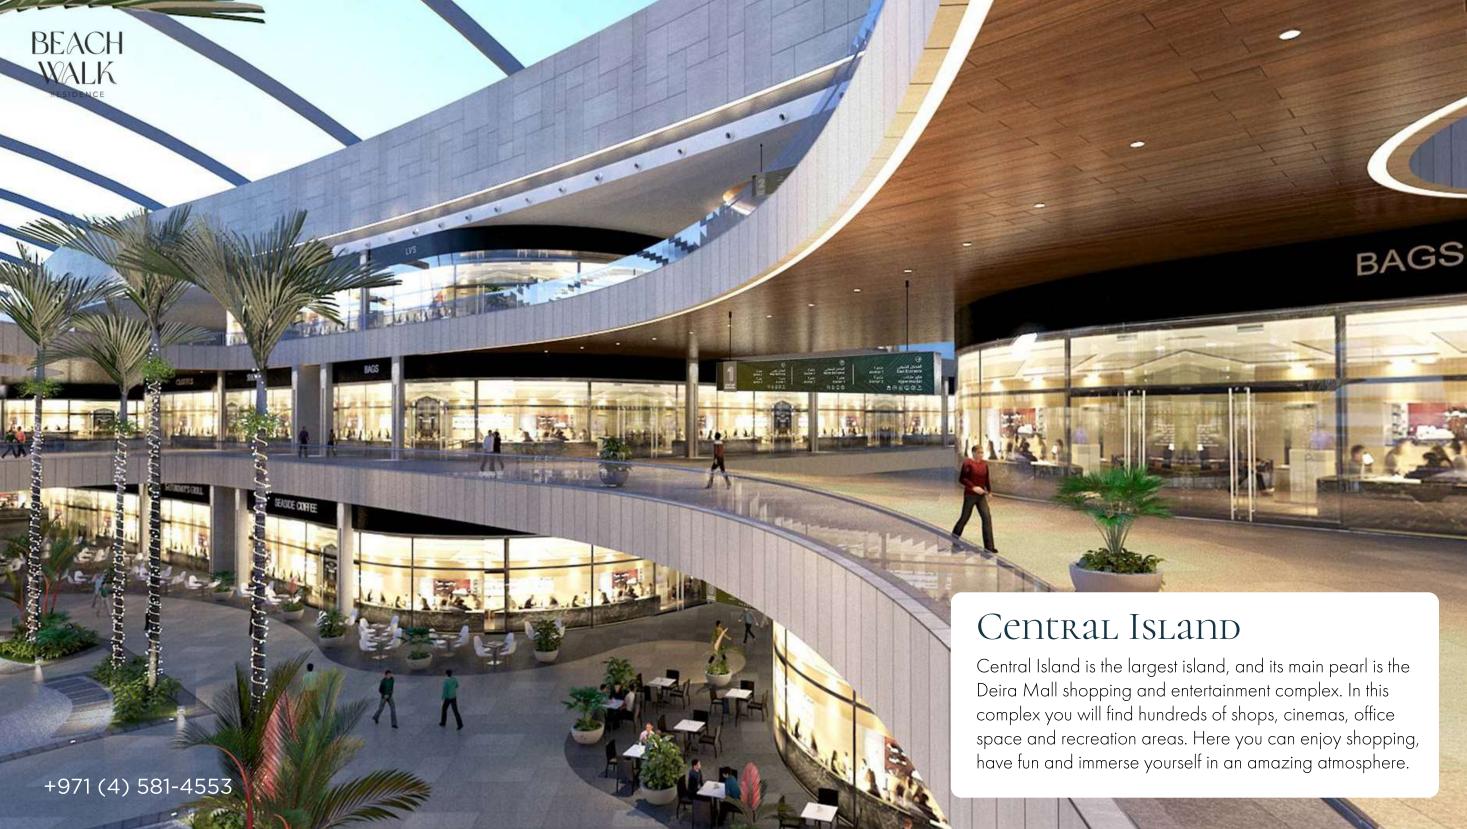

### Land and water transport access

Beach Walk Residences are located on the artificial archipelago of the Dubai Islands. The complex can be reached by both water and land transport. You can enjoy a coastal holiday at Dubai Islands Beach, located a 12-minute walk away. You can replenish your groceries or update your wardrobe at the One Deira Mal shopping center.