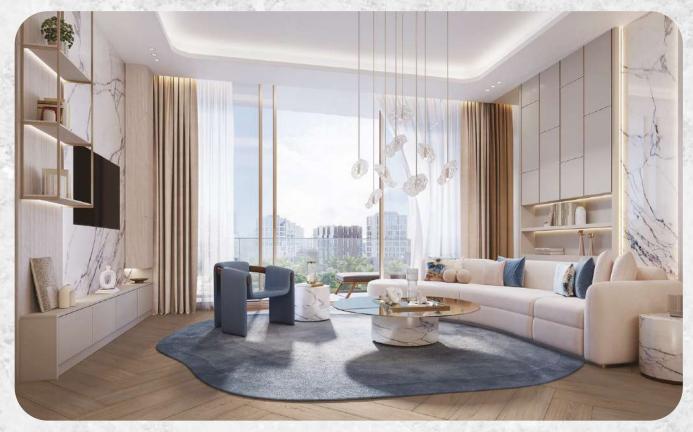

### Fully furnished apartments

The interiors of the residences are decorated in neutral, light colors, and floor-to-ceiling windows fill the space with natural light and offer picturesque views of the ocean.