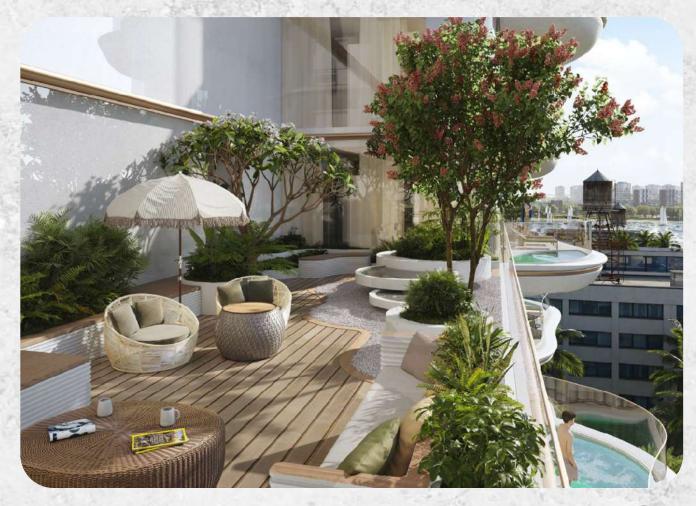

rs. The lobby has a reception desk with a blue marble texture. There are also soft areas with sofas sunk into the floor or armchairs near coffee tables.











### Fully furnished apartments

The interiors of the residences are decorated in neutral, light colors, and floor-to-ceiling windows fill the space with natural light and offer picturesque views of the ocean.







# Layout of the 2nd floor of the project





# Layout of the 3RD FLOOR OF the PROJECT





# Layout of the 4th floor of the project





### Panoramic Rooftop Pool

On the roof of the complex there is a refreshing infinity pool with a sunbathing terrace, where you can enjoy the warming rays of the sun while lying on a soft lounger.









### Terraces with a relaxation area and a swimming pool for each residence