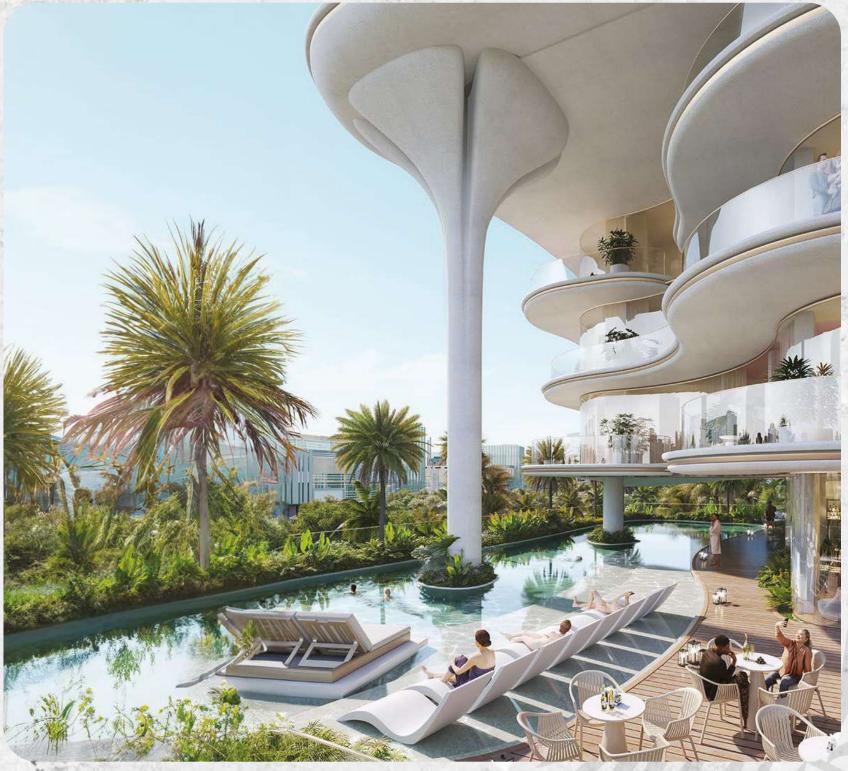

#### BRIGHT LOBBY

The lobby of the project is an elegant space made in light colors. The lobby has a reception desk with a blue marble texture. There are also soft areas with sofas sunk into the floor or armchairs near coffee tables.











### Fully furnished apartments

The interiors of the residences are decorated in neutral, light colors, and floor-to-ceiling windows fill the space with natural light and offer picturesque views of the ocean.







# Layout of the 2nd floor of the project





# Layout of the 3RD FLOOR OF the PROJECT





# Layout of the 4th floor of the project





### Panoramic Rooftop Pool

On the roof of the complex there is a refreshing infinity pool with a sunbathing terrace, where you can enjoy the warming rays of the sun while lying on a soft lounger.









### Terraces with a relaxation area and a swimming pool for each residence