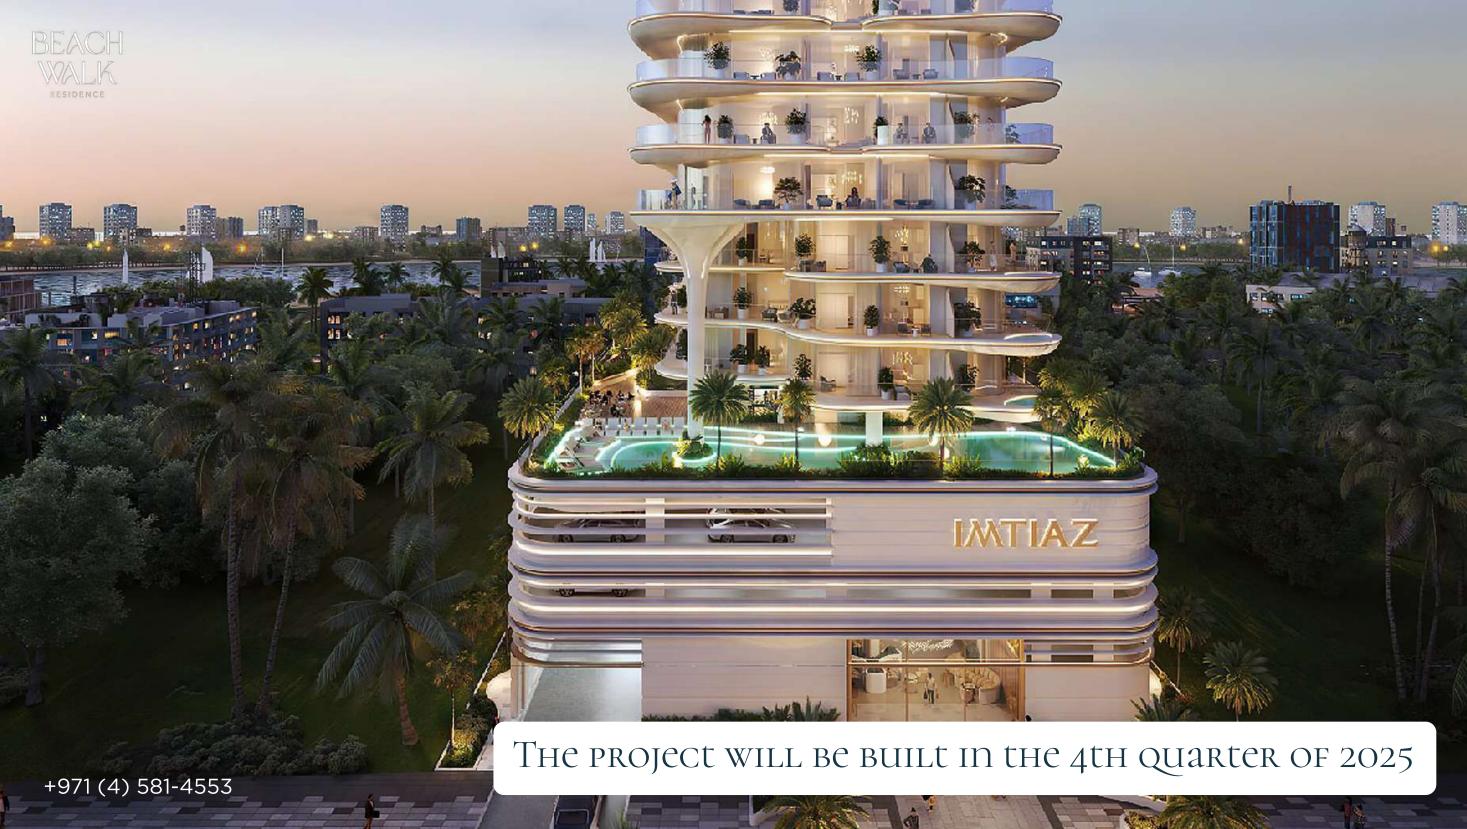

#### 80 residences on Dubai Islands

Beach Walk is an elegant residential complex of 80 residences located on the artificial island of Dubai Islands on the shores of the Arabian Gulf.