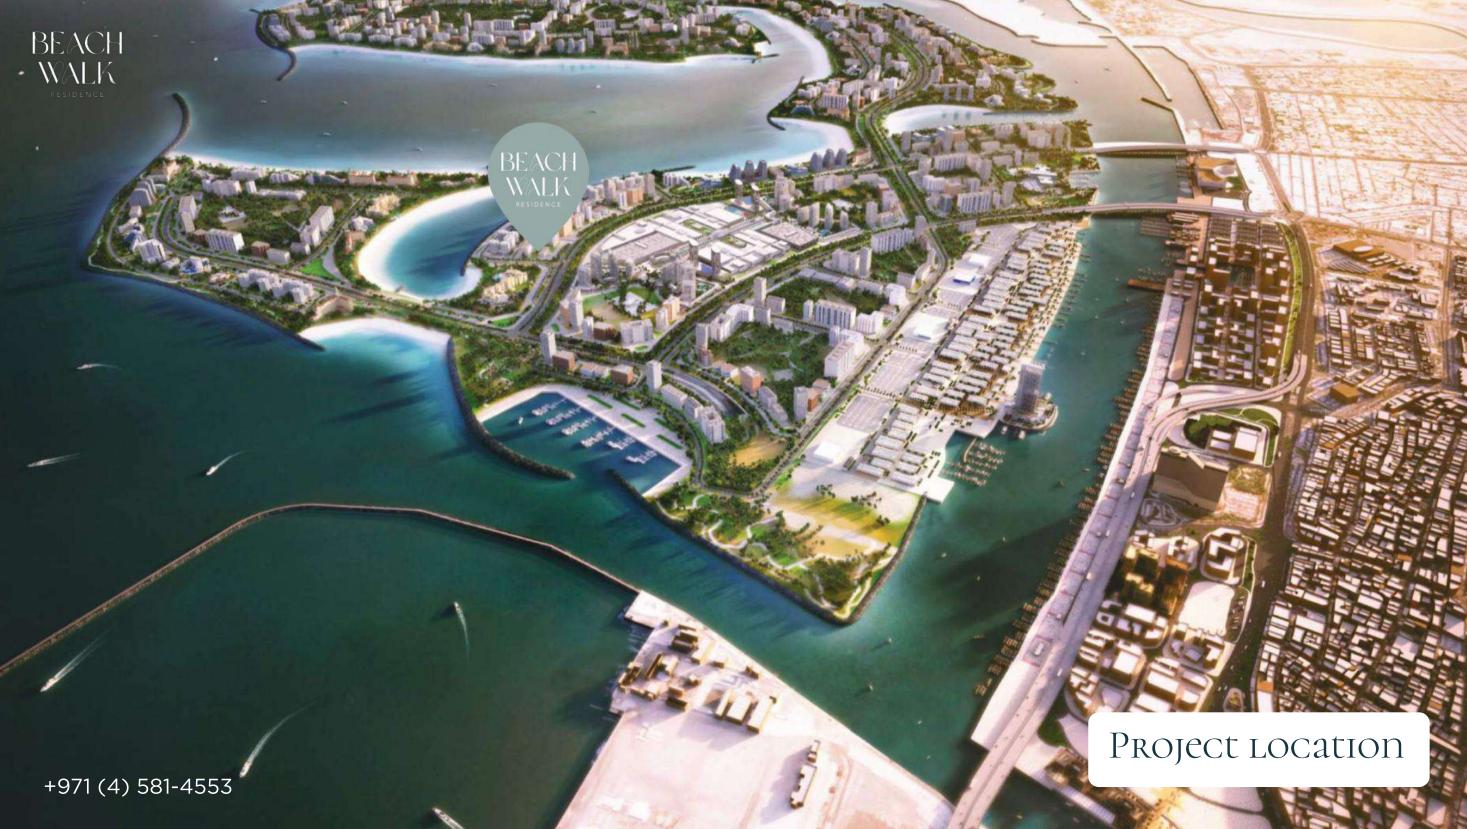

### Land and water transport access

Beach Walk Residences are located on the artificial archipelago of the Dubai Islands. The complex can be reached by both water and land transport. You can enjoy a coastal holiday at Dubai Islands Beach, located a 12-minute walk away. You can replenish your groceries or update your wardrobe at the One Deira Mal shopping center.