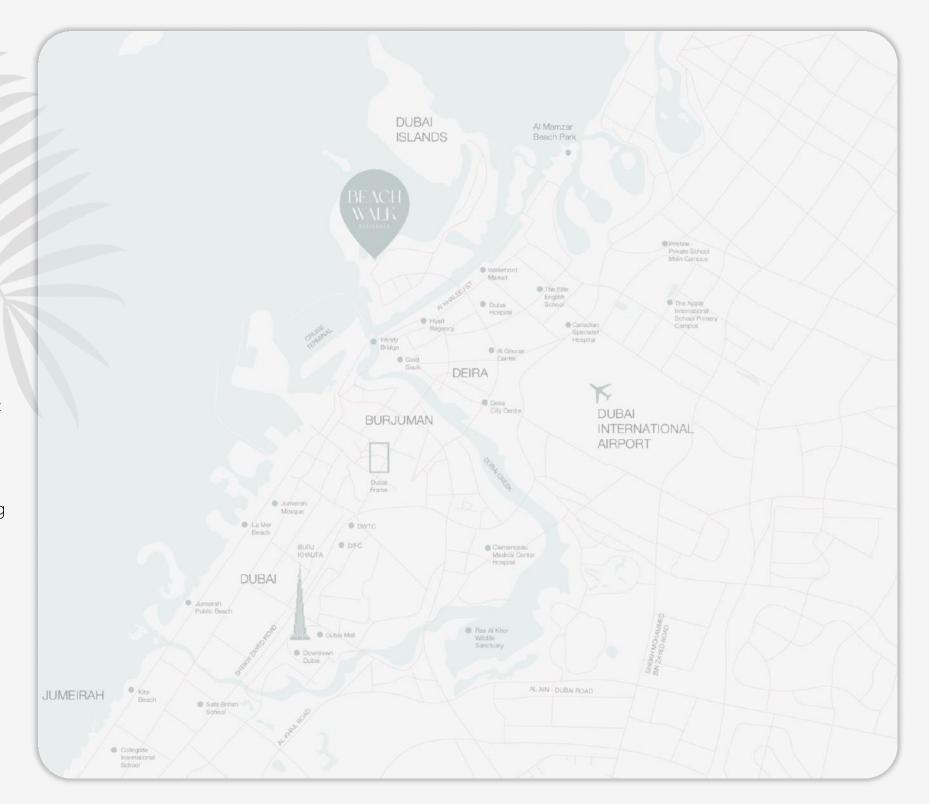

### Land and water transport access

Beach Walk Residences are located on the artificial archipelago of the Dubai Islands. The complex can be reached by both water and land transport. You can enjoy a coastal holiday at Dubai Islands Beach, located a 12-minute walk away. You can replenish your groceries or update your wardrobe at the One Deira Mal shopping center.