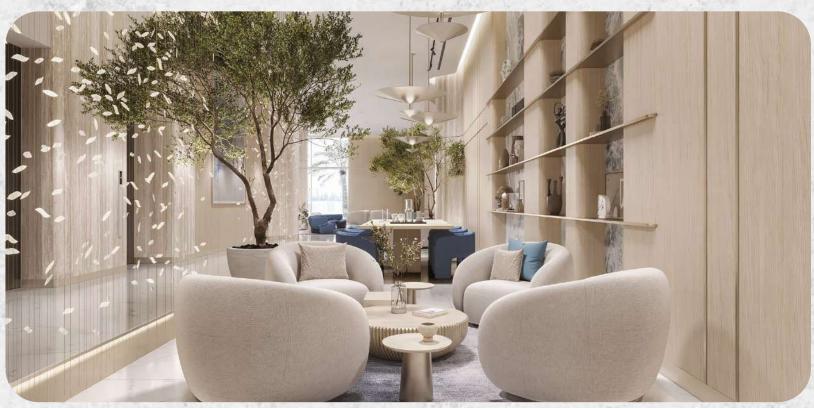

#### BRIGHT LOBBY

The lobby of the project is an elegant space made in light colors. The lobby has a reception desk with a blue marble texture. There are also soft areas with sofas sunk into the floor or armchairs near coffee tables.