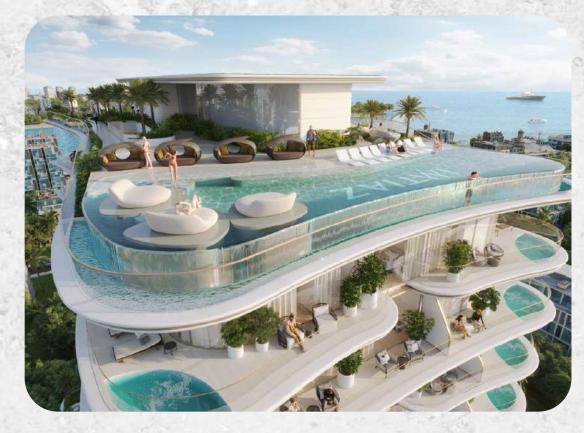

### Panoramic Rooftop Pool

On the roof of the complex there is a refreshing infinity pool with a sunbathing terrace, where you can enjoy the warming rays of the sun while lying on a soft lounger.