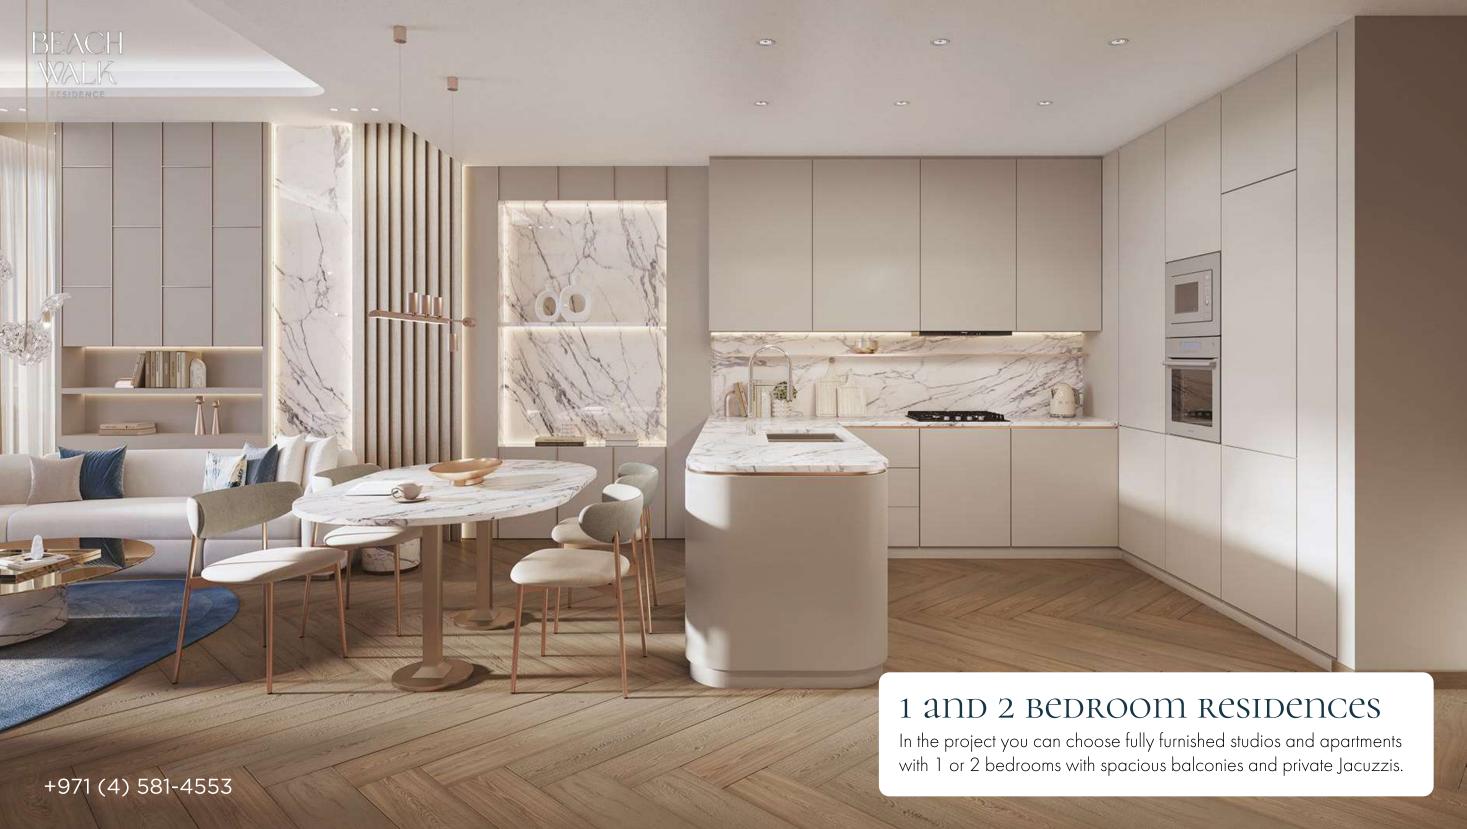

### Fully furnished apartments

The interiors of the residences are decorated in neutral, light colors, and floor-to-ceiling windows fill the space with natural light and offer picturesque views of the ocean.