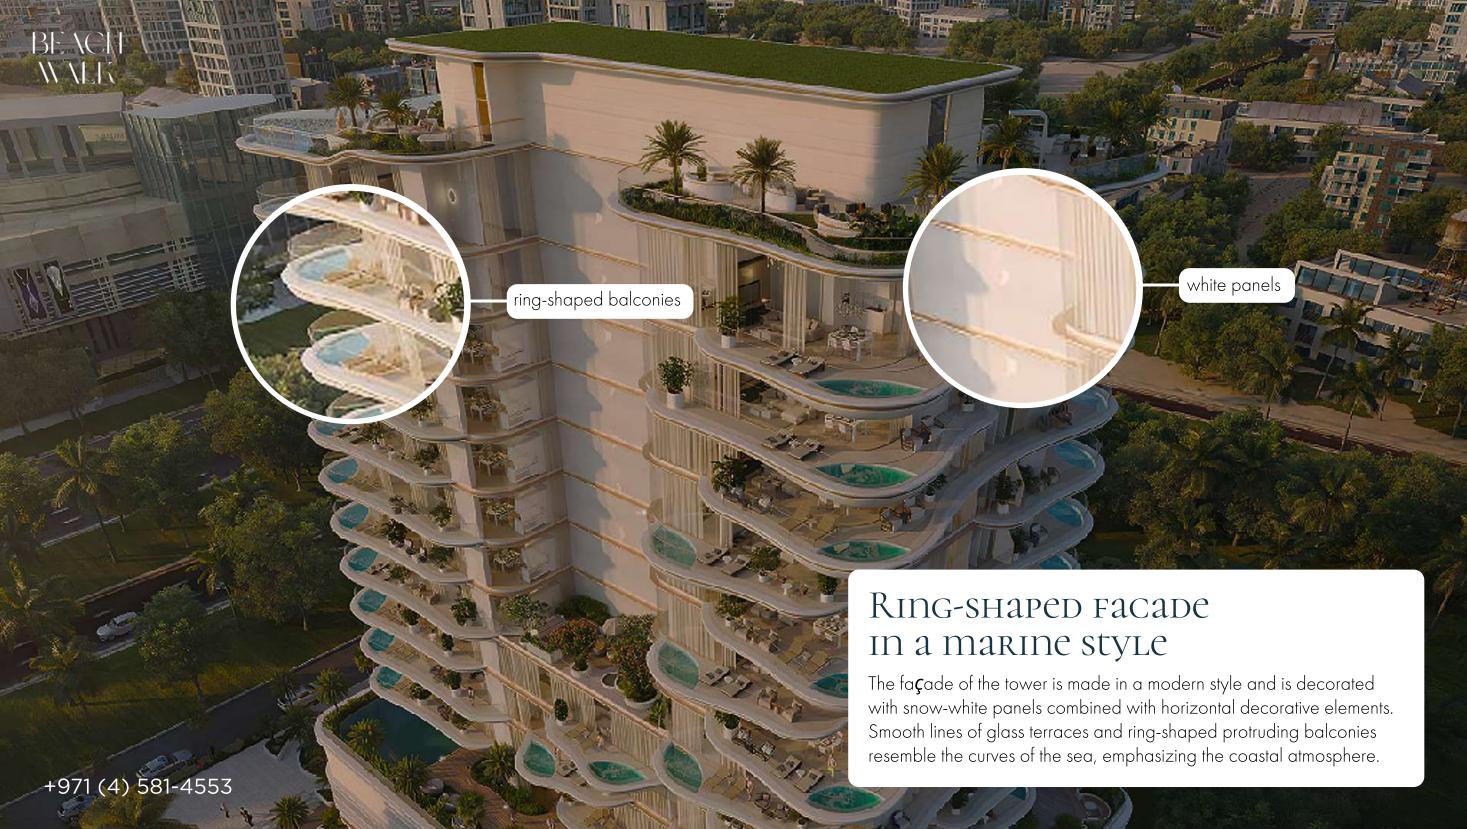

#### 80 residences on Dubai Islands

Beach Walk is an elegant residential complex of 80 residences located on the artificial island of Dubai Islands on the shores of the Arabian Gulf.





### Land and water transport access

Beach Walk Residences are located on the artificial archipelago of the Dubai Islands. The complex can be reached by both water and land transport. You can enjoy a coastal holiday at Dubai Islands Beach, located a 12-minute walk away. You can replenish your groceries or update your wardrobe at the One Deira Mal shopping center.











#### Architectural solution







+971 (4) 581-4553



#### BRIGHT LOBBY

The lobby of the project is an elegant space made in light colors. The lobby has a reception desk with a blue marble texture. There are also soft areas with sofas sunk into the floor or armchairs near coffee tables.











### Fully furnished apartments

The interiors of the residences are decorated in neutral, light colors, and floor-to-ceiling windows fill the space with natural light and offer picturesque views of the ocean.







# Layout of the 2nd floor of the project





# Layout of the 3RD FLOOR OF the PROJECT





# Layout of the 4th floor of the project





### Panoramic Rooftop Pool

On the roof of the complex there is a refreshing infinity pool with a sunbathing terrace, where you can enjoy th