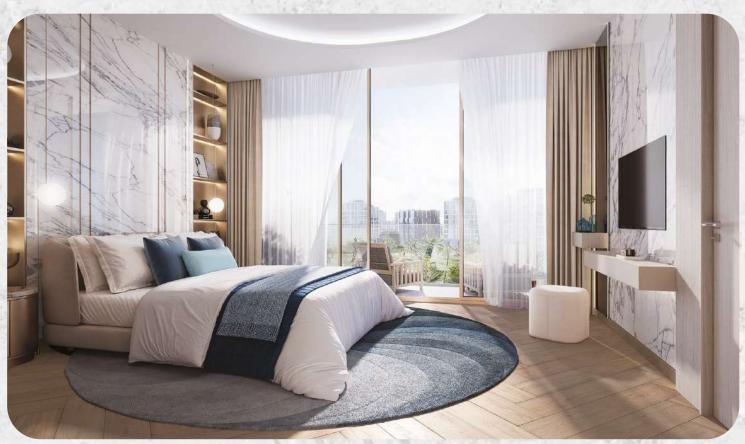

### Fully furnished apartments

The interiors of the residences are decorated in neutral, light colors, and floor-to-ceiling windows fill the space with natural light and offer picturesque views of the ocean.