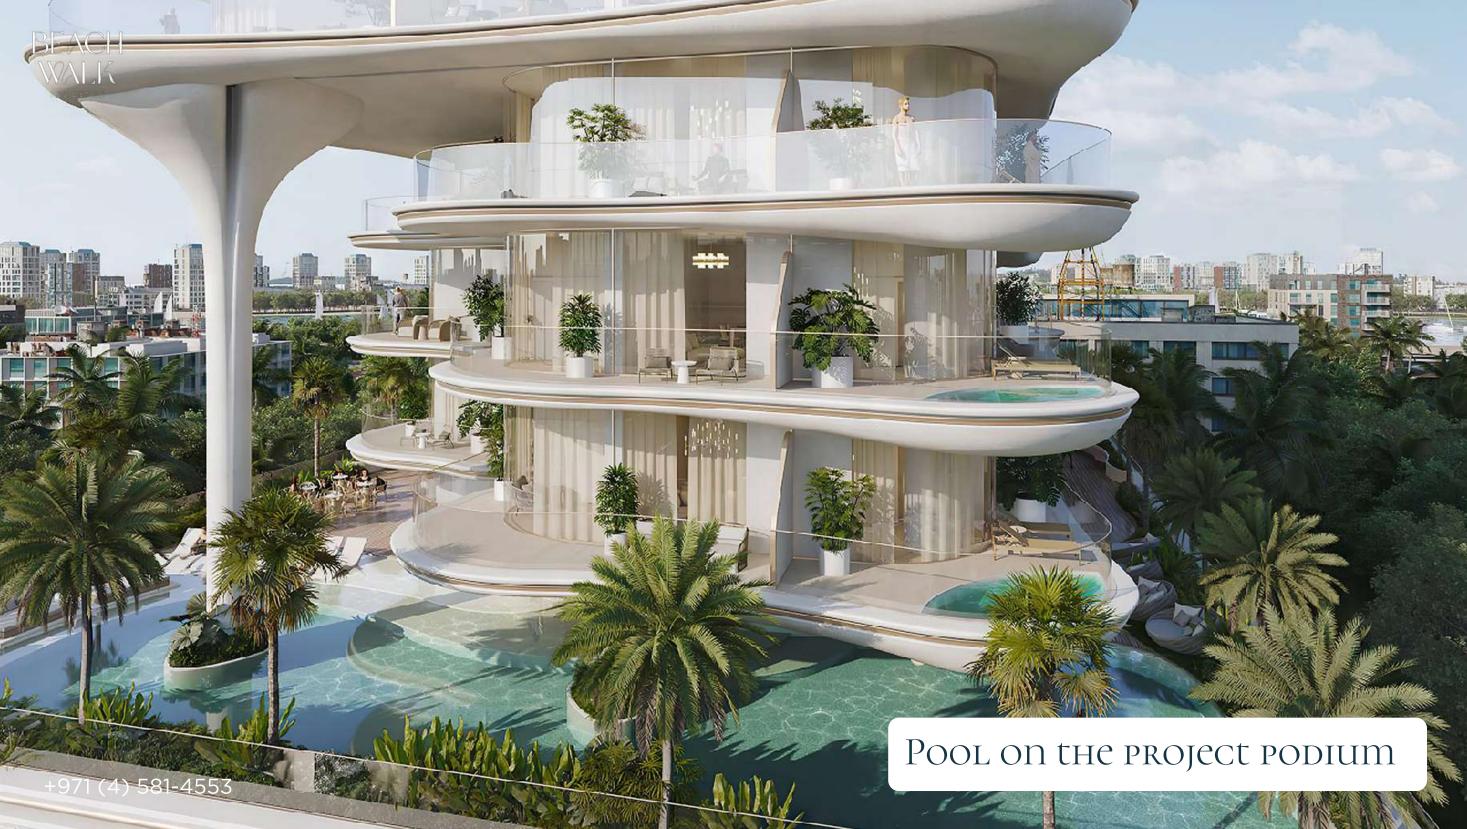

The lobby has a reception desk with a blue marble texture. There are also soft areas with sofas sunk into the floor or armchairs near coffee tables.











### Fully furnished apartments

The interiors of the residences are decorated in neutral, light colors, and floor-to-ceiling windows fill the space with natural light and offer picturesque views of the ocean.







# Layout of the 2nd floor of the project





# Layout of the 3RD FLOOR OF the PROJECT





# Layout of the 4th floor of the project





### Panoramic Rooftop Pool

On the roof of the complex there is a refreshing infinity pool with a sunbathing terrace, where you can enjoy the warming rays of the sun while lying on a soft lounger.









### Terraces with a relaxation area and a swimming pool for each residence