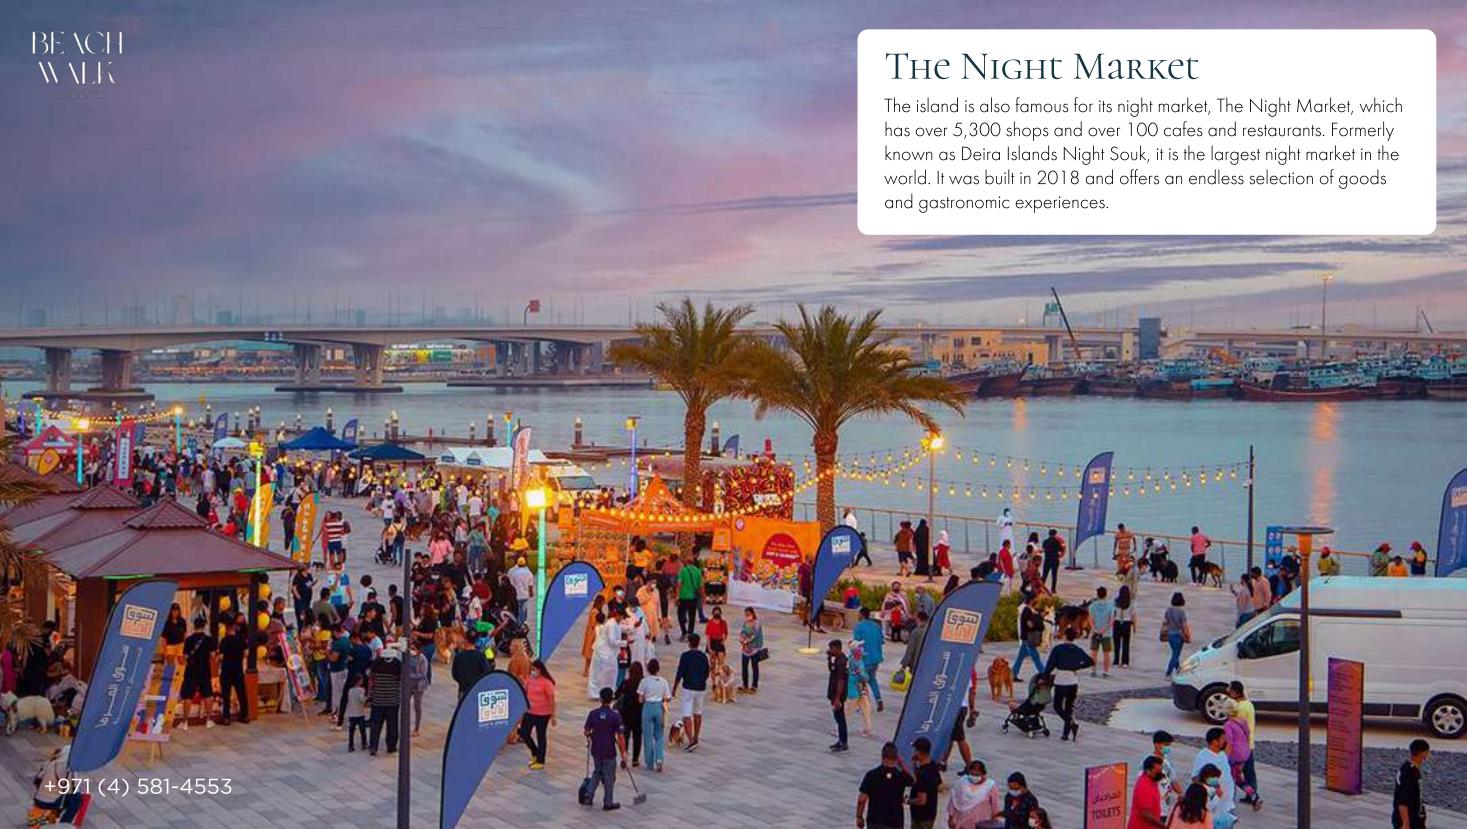

### Land and water transport access

Beach Walk Residences are located on the artificial archipelago of the Dubai Islands. The complex can be reached by both water and land transport. You can enjoy a coastal holiday at Dubai Islands Beach, located a 12-minute walk away. You can replenish your groceries or update your wardrobe at the One Deira Mal shopping center.