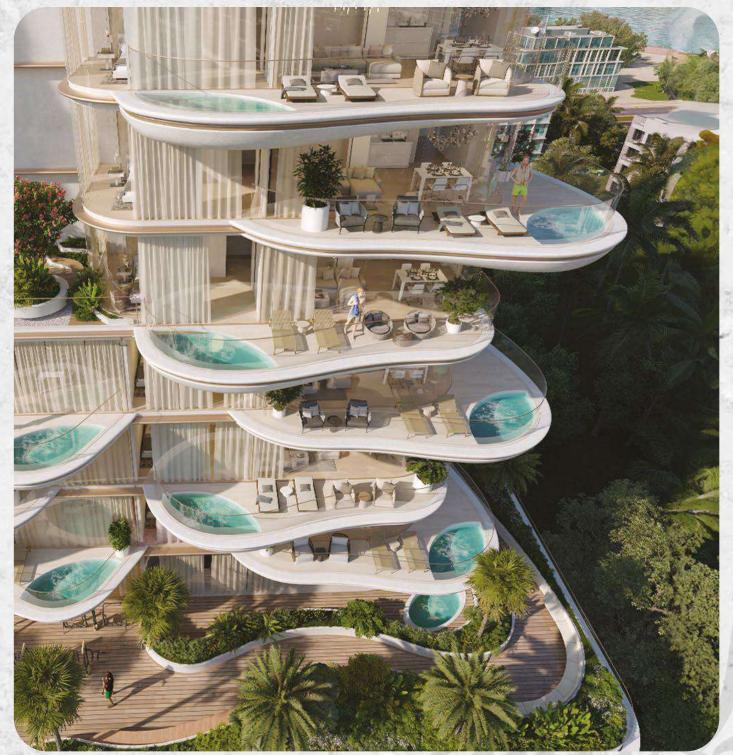

. The lobby has a reception desk with a blue marble texture. There are also soft areas with sofas sunk into the floor or armchairs near coffee tables.











### Fully furnished apartments

The interiors of the residences are decorated in neutral, light colors, and floor-to-ceiling windows fill the space with natural light and offer picturesque views of the ocean.







# Layout of the 2nd floor of the project





# Layout of the 3RD FLOOR OF the PROJECT





# Layout of the 4th floor of the project





### Panoramic Rooftop Pool

On the roof of the complex there is a refreshing infinity pool with a sunbathing terrace, where you can enjoy the warming rays of the sun while lying on a soft lounger.









### Terraces with a relaxation area and a swimming pool for each residence