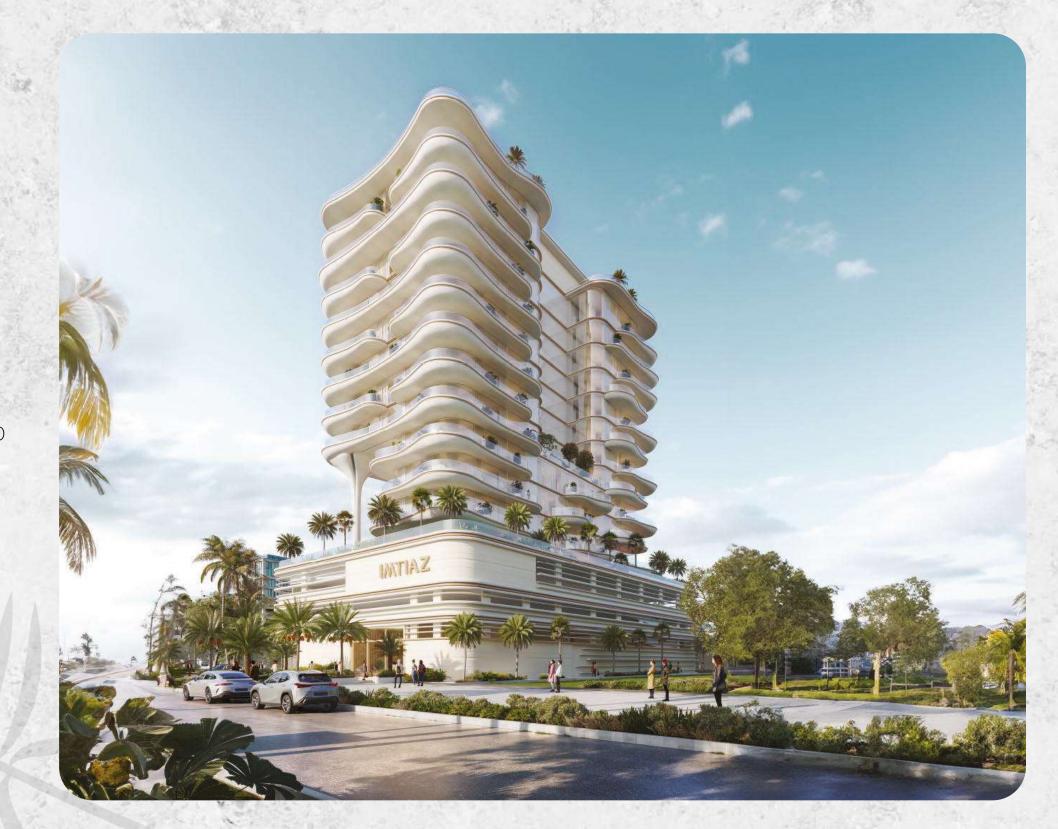

#### 80 residences on Dubai Islands

Beach Walk is an elegant residential complex of 80 residences located on the artificial island of Dubai Islands on the shores of the Arabian Gulf.





### Land and water transport access

Beach Walk Residences are located on the artificial archipelago of the Dubai Islands. The complex can be reached by both water and land transport. You can enjoy a coastal holiday at Dubai Islands Beach, located a 12-minute walk away. You can replenish your groceries or update your wardrobe at the One Deira Mal shopping center.











#### Architectural solution







+971 (4) 581-4553



#### BRIGHT LOBBY

The lobby of the project is an elegant space made in light colors. The lobby has a reception desk with a blue marble texture. There are also soft areas with sofas sunk into the floor or armchairs near coffee tables.











### Fully furnished apartments

The interiors of the residences are decorated in neutral, light colors, and floor-to-