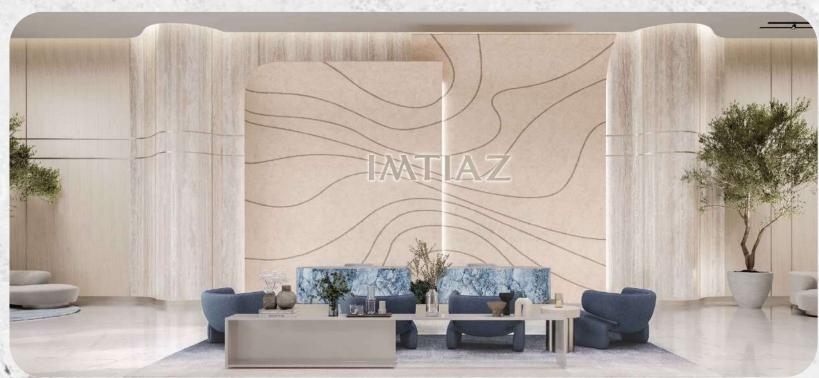

#### BRIGHT LOBBY

The lobby of the project is an elegant space made in light colors. The lobby has a reception desk with a blue marble texture. There are also soft areas with sofas sunk into the floor or armchairs near coffee tables.