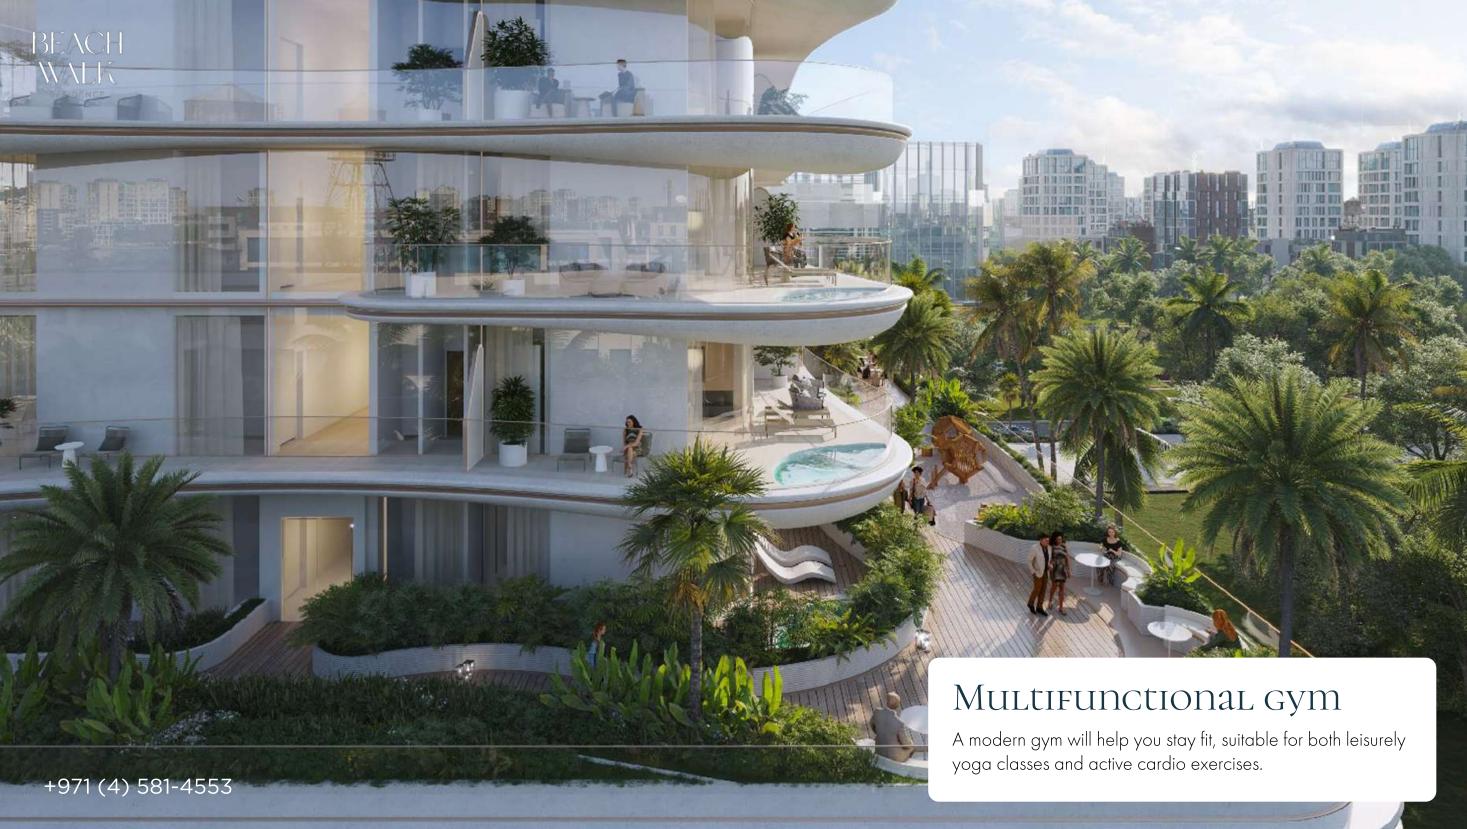

## BRIGHT LOBBY

The lobby of the project is an elegant space made in light colors. The lobby has a reception desk with a blue marble texture. There are also soft areas with sofas sunk into the floor or armchairs near coffee tables.











### Fully furnished apartments

The interiors of the residences are decorated in neutral, light colors, and floor-to-ceiling windows fill the space with natural light and offer picturesque views of the ocean.







# Layout of the 2nd floor of the project





# Layout of the 3RD FLOOR OF the PROJECT





# Layout of the 4th floor of the project





### Panoramic Rooftop Pool

On the roof of the complex there is a refreshing infinity pool with a sunbathing terrace, where you can enjoy the warming rays of the sun while lying on a soft lounger.









### Terraces with a relaxation area and a swimming pool for each residence